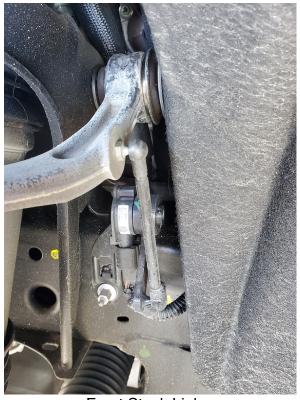

## Front:

- 1. Jack up the front corner and locate the stock ride height sensor Link. It's straight inside the wheel well right above the tire. You can do the rear at the same time without repositioning the jack.
- 2. To remove the factory Link pop off the Control Arm side first using a flat head screwdriver.

  To do the sensor side you must push out the little Pin and then slide it off the ball stud.
- 3. Shortening the Link from the factory length will lift the vehicle. Each 5mm shorter than stock will lift approx. ½ ¾ inch. Set the new Adjustable Links so they are equal in length.
- 4. Install Adjustable Links with the long end up. Blue end to the Control Arm and Black end to Sensor.