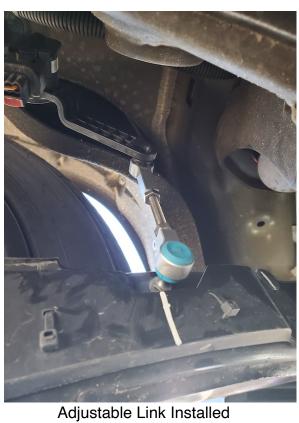

## Rear:

- 1. While you have the front corner jacked up, do the rear. They are located right in front of the rear tire.
- 2. Remove the same way as the front. Control Arm side first and then be sure to remove the pin.
- 3. Lengthening the Link from the factory length will lift the vehicle. Each 5mm longer than stock will lift approx. ½ ¾ inch. Set the new Adjustable Links to equal lengths.
- 4. Install with long end up. Black end to the Sensor and Blue end to Control Arm.

Start the vehicle, raise it up and down and move it forward and back to get the suspension active to the new settings. If you are not happy with the height you can easily re-adjust each Link. Just remove 1 side and give it a few turns. Usually, 3 turns is about a ¼ inch in height.