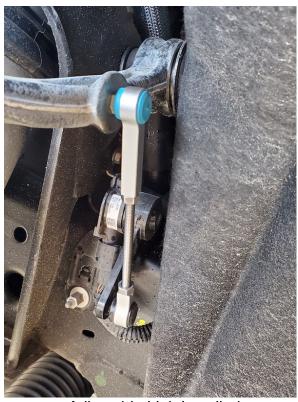

  To do the sensor side you must push out the little Pin and then slide it off the ball stud.
- 3. Shortening the Link from the factory length will lift the vehicle. Each 5mm shorter than stock will lift approx. ½ ¾ inch. Set the new Adjustable Links so they are equal in length.
- 4. Install Adjustable Links with the long end up. Blue end to the Control Arm and Black end to Sensor.

## Rear:

- 1. While you have the front corner jacked up, do the rear. They are located right in front of the rear tire.
- 2. Remove the same way as the front. Control Arm side first and then be sure to remove the pin.
- 3. Lengthening the Link from the factory length will lift the vehicle. Each 5mm longer than stock will lift approx. ½ ¾ inch. Set the new Adjustable Links to equal lengths.
- 4. Install with long end up. Black end to the Sensor and Blue end to Control Arm.