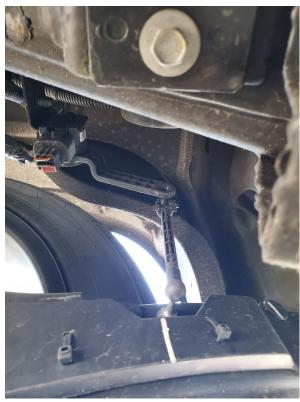

## Rear:

- 1. While you have the front corner jacked up, do the rear. They are located right in front of the rear tire.
- 2. Remove the same way as the front. Control Arm side first and then be sure to remove the pin.
- 3. Lengthening the Link from the factory length will lift the vehicle. Each 5mm longer than stock will lift approx. ½ ¾ inch. Set the new Adjustable Links to equal lengths.
- 4. Install with long end up. Black end to the Sensor and Blue end to Control Arm.